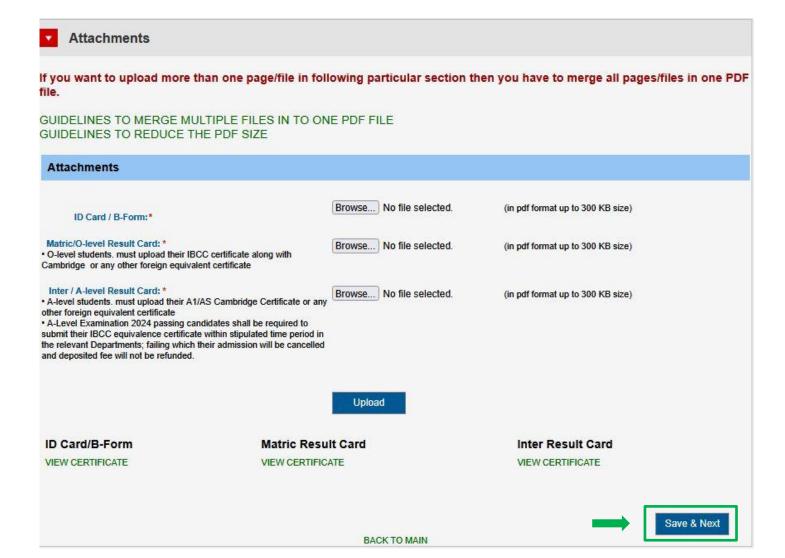

اگر امیدوار معذور کوٹہ پر درخواست دیتا ہے تو اسے متعلقہ حکامِ مجاز سے تصدیق شدہ معذوری سرٹیفیکیٹ ضرور جمع کروانا ہو گا۔ورنہ کسی صورت میں بھی اس کی درخواست قابلِ قبول نہ ہوگی۔ Candidates possessing O-Level / A-Level or any foreign equivalent qualifications must have to submit the equivalence certificate from Inter Board Committee of Chairmen (IBCC) Islamabad – Pakistan prior to las date to submission of application to determine the final merit. (http://www.ibcc.edu.pk).

#### O-Level/A-Level

یا کسی بھی غیر ملکی مساوی قابلیت کے حامل امیدواروں کو حتمی میرٹ کا تعین کرنے کے لیے درخواست جمع کرانے کی آخری تاریخ سے پہلے انٹر بورڈ .(http://www.ibcc.edu.pk) اسلام آباد – پاکستان سے مساوی سرٹیفکیٹ جمع کرانا ہوگا. (IBCC) کمیٹی آف چینر مین