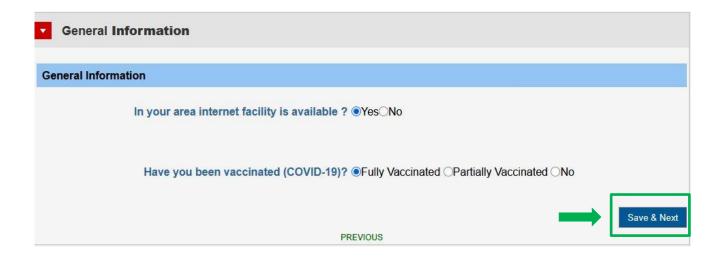

9. Press Save and Next, to proceed next step; provide the general information then click "Save & Next"