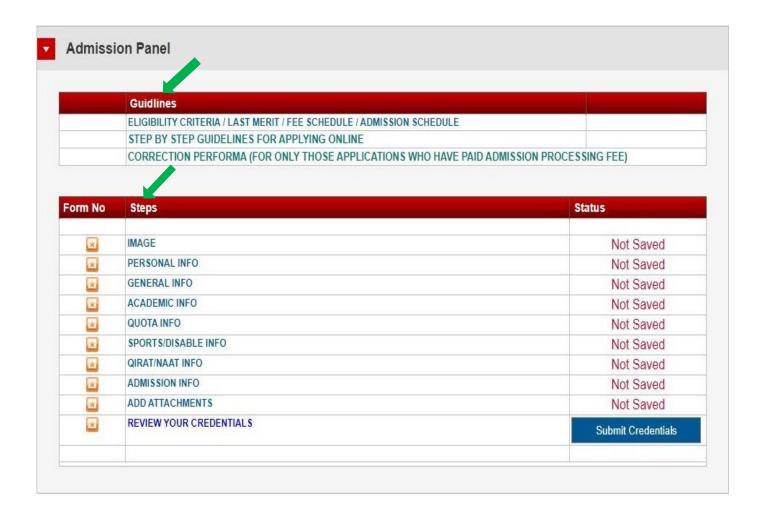

یہ تمام معلومات یونیورسٹی کی متعلقہ انتظامیہ کے علاوہ کسی اور شخص/ ادارے کوفراہم نیب کی جانےگی

7. **"First Section"** contains the guidelines about eligibility criteria / Last Merit / Fee Schedule / Admission Schedule for UG admissions 2025; FAQs about Admission as well as step by step Guidelines for applying online for your assistance.

"Second Section" is about to provide the Personal Info. / General Info. / Academic Info. / Quota Info. / Admission Info. / Upload required Documents for admission process.

8. After reviewing guidelines Section, click the **Image** for "upload", click the **Personal Info** and fill all relevant information`s carefully then click "Save & Next".