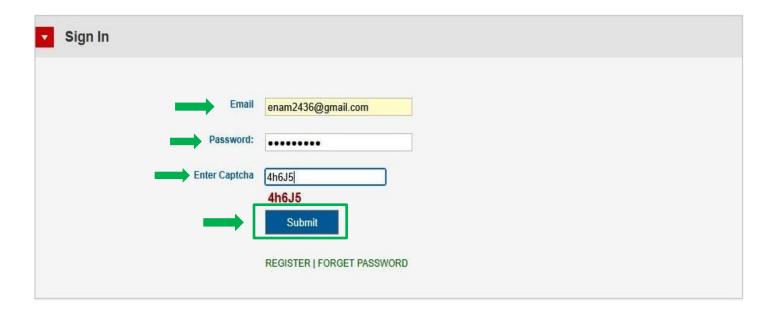

Followed by success message for registration & instruction for account activation

4. Validate your account by "clicking the verification link"

5. Use your E-mail and Password to login

6. Instruction for online admission will be appeared; now read all the instructions carefully and click the I Agree Button.