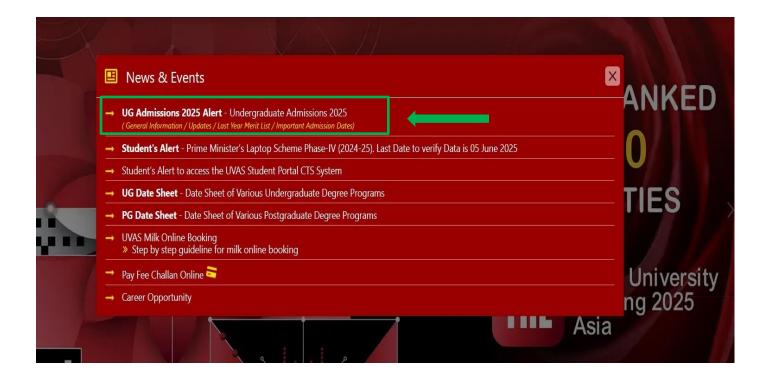

# University of Veterinary & Animal Sciences, Lahore – Pakistan

www.uvas.edu.pk

- 1. Access UVAS official website www.uvas.edu.pk
- 2. Click on **UG Admissions 2025 Link**

3. **Register** to create an account to apply online, enter the required credentials and click "Submit". It is strongly advised to use your personal valid Email address, because all further updates regarding admission will be sent to your registered valid Email. An email is sent on your given email address, check your email (Inbox/Spam/Junk).