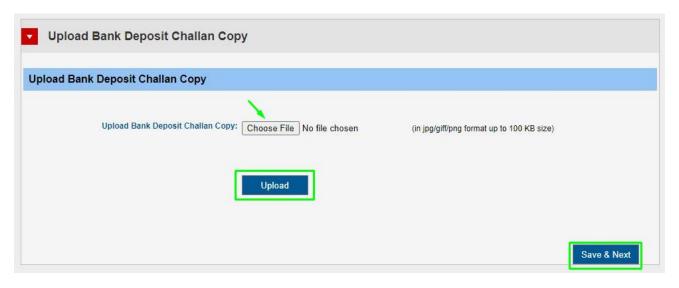

dmission/enrollment.

Note: Applicant can deposit the admission processing fee through web-generated Bank Challan in any Branch of Bank Alfalah all over Pakistan as well as through any online-transaction enabled Credit/Debit Card as well as through online Bank Alfalah / Alfa Wallet /Allied Bank/ Askari Bank/ Bank Al Habib / Bank of Khyber / Bank of Punjab / Bank Islami Pakistan / Faysal Bank / Habib Bank Ltd / Habib Metro Bank / MCB Islamic Bank / Samba Bank Ltd / Albarka Bank / Meezan Bank Ltd Account Holder (No Bank Processing Fees will be charged).

Pay online through HTTPS://UVAS.EDU.PK/\_CHECKOUT.PHP

20. "upload the paid Bank Challan copy". Click Save & Next. You will receive a message for successful submission of your application. Now your process for applying online is completed.





### **IMPORTANT NOTE**

Only Successful Candidates are required to submit Printed Copy / Hard Copy of the admission form along with **Original Paid Bank Challan** as well as other supporting documents at the time of **admission / Enrollment**.

### **Convener Admission Committee**

University of Veterinary & Animal Sciences, Out Fall Road, Lahore -54000, Pakistan

Tel: 042-99213563, 99211374 Ext: 340 Fax: 042-99211461