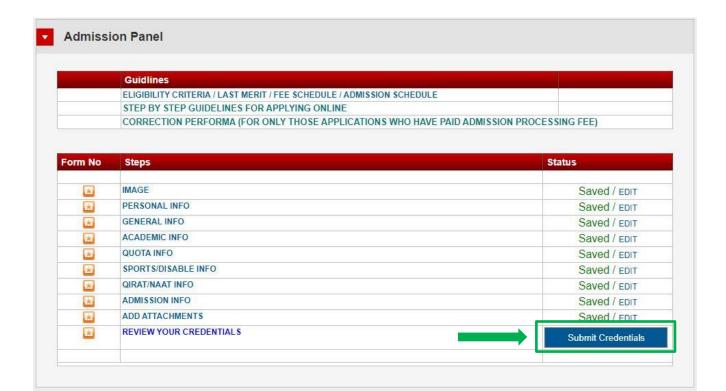

"Second Section" is about to provide the Personal Info. / General Info. / Academic Info. / Quota Info. / Admission Info. / Upload required Documents for admission process.

8. After reviewing guidelines Section, click the **Image** for "upload", click the **Personal Info** and fill all relevant information`s carefully then click "Save & Next".