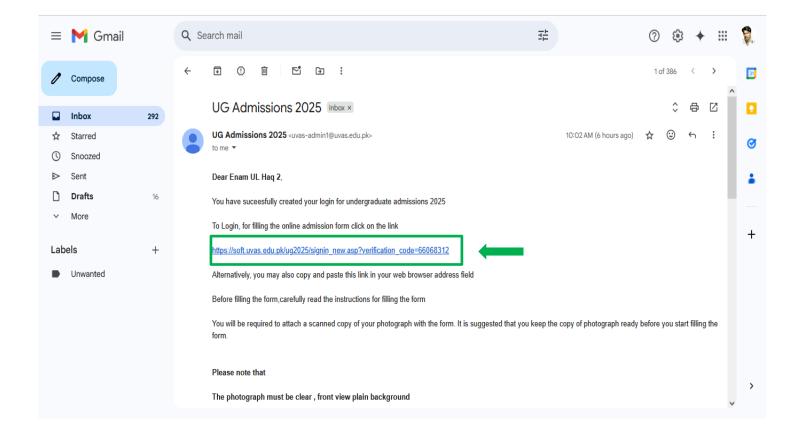

Followed by success message for registration & instruction for account activation

4. Validate your account by "clicking the verification link"

5. Use your E-mail and Password to login

6. Instruction for online admission will be appeared; now read all the instructions carefully and click the I Agree Button.