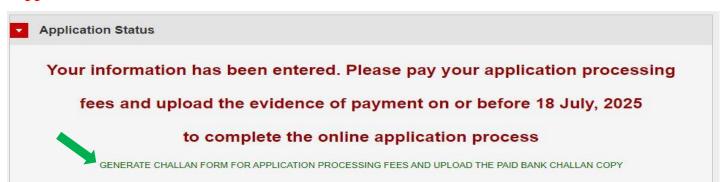

Last Date for submission of application is 18 July, 2025 (Friday).

درخواست جمع کروائے کی آخری تاریخ 18 جولائی 2025 دفتری اوقات کے دوران ہے۔

All this information will not be disclose to any third party except University Regulatory Authorities