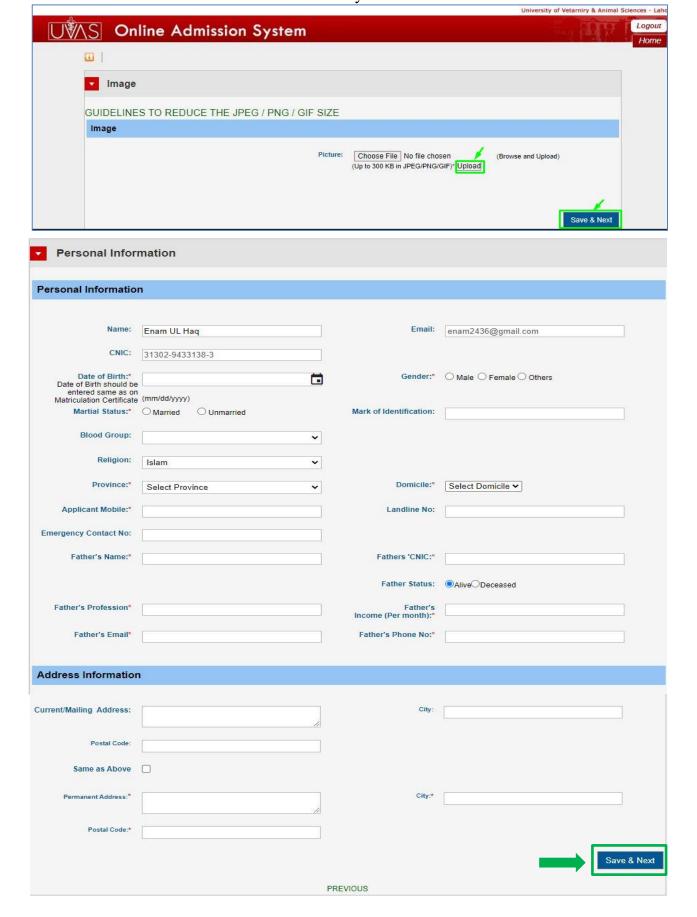

"Second Section" is about to provide the Personal Info. / General Info. / Academic Info. / Quota Info. / Admission Info. / Upload required Documents for admission process.

8. After reviewing guidelines Section, click the **Image** for "upload", click the **Personal Info** and fill all relevant information`s carefully then click "Save & Next".