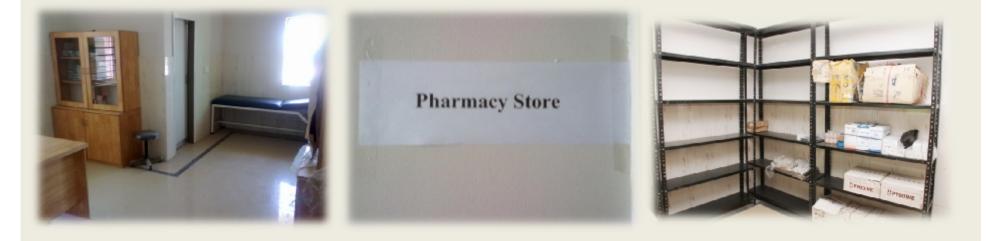

### Pharmacy

- The pharmacy is also divided into two parts:
  - Out-patient pharmacy
  - In-patient pharmacy
- It has its separate pharmacy store and the pharmacist office