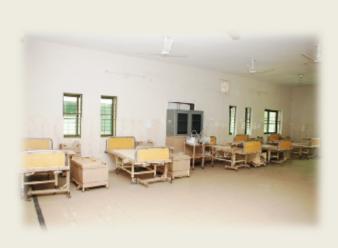

# In Patient Wards

#### ✤ There are three In-patient wards:

- Male ward
- Female ward
- Pead's ward
- Male & female wards have a capacity of 9 beds each
- ✤ Each ward has
  - Store
  - Doctor's room
  - Nursing area
- Delivery Room is directly connected to the labour room.