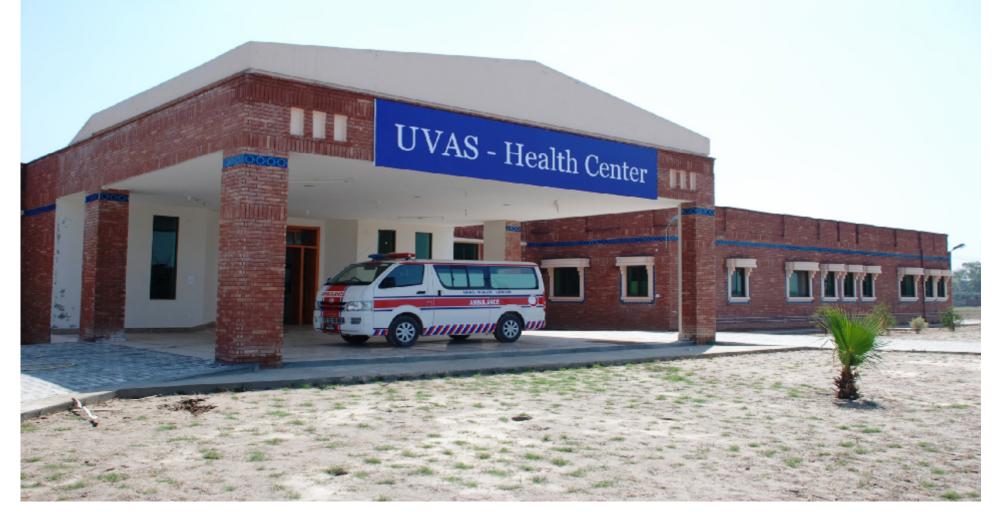

# **UVAS Health Center**

- Situated in Tehsil Pattoki at Lahore-Multan Road in the UVAS campus surrounded by three main villages:
  - Mudayki
  - Burjmahlam
  - Jakuwali
- Aimed to facilitate students, employees
  & community
- Entrance of Health center is wide, clear
  & beautiful
- Front area of the health center facilitates easy entrance & exit of vehicles especially for ambulances