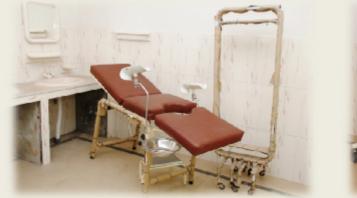

# Child Nursery and Labour Room

- Child Nursery and Delivery Room are directly connected to the labour room
- Both are equipped with all basic and necessary facilities
- Equipped with Incubators