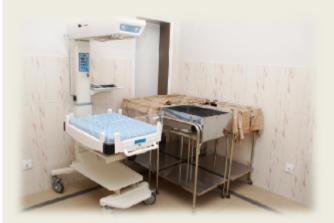

# Child Nursery and Labour Room

- Child Nursery and Delivery Room are directly connected to the labour room
- Both are equipped with all basic and necessary facilities
- Equipped with Incubators