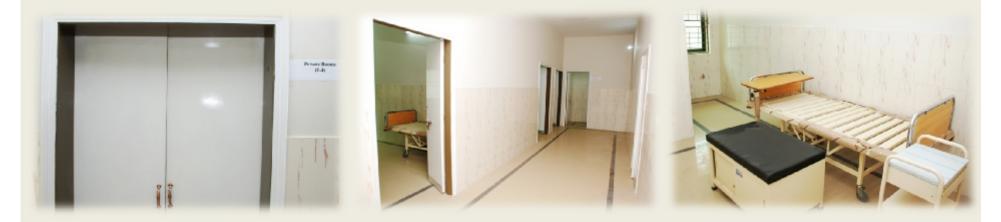

#### ✤ There are three In-patient wards:

- Male ward
- Female ward
- Pead's ward
- Male & female wards have a capacity of 9 beds each
- ✤ Each ward has
  - Store
  - Doctor's room
  - Nursing area
- Delivery Room is directly connected to the labour room.

### **Private Rooms**

✤ There are four private rooms.

#### ✤ For private rooms there is a separate:

- Nursing room
- Doctor's room.