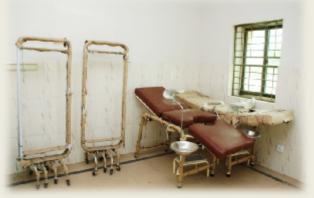

# Child Nursery and Labour Room

- Child Nursery and Delivery Room are directly connected to the labour room
- Both are equipped with all basic and necessary facilities
- Equipped with Incubators