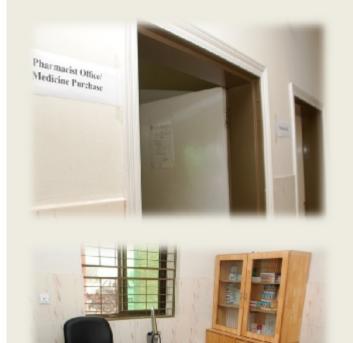

### Pharmacy

- The pharmacy is also divided into two parts:
  - Out-patient pharmacy
  - In-patient pharmacy
- It has its separate pharmacy store and the pharmacist office