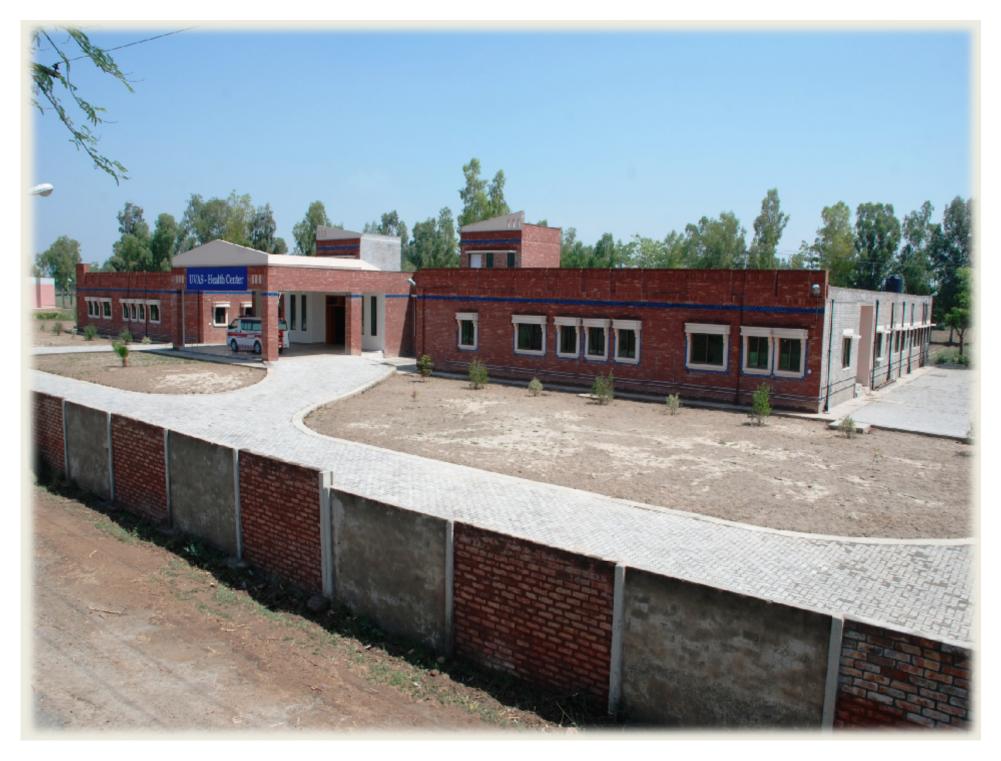

# **UVAS Health Center**

- Situated in Tehsil Pattoki at Lahore-Multan Road in the UVAS campus surrounded by three main villages:
  - Mudayki
  - Burjmahlam
  - Jakuwali
- Aimed to facilitate students, employees
  & community
- Entrance of Health center is wide, clear
  & beautiful
- Front area of the health center facilitates easy entrance & exit of vehicles especially for ambulances

### Infrastructure

- ✤ Well planned
- ✤ Departments are well placed
- Intelligently connected
- ✤ Departments are:
  - Airy
  - Well lighted
  - Broad