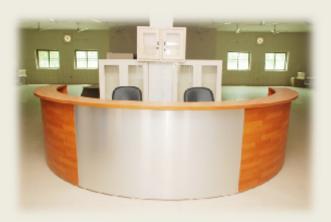

### **Principal Medical Officer**

- ✤ A spacious office for Principal Medical Officer
- ✤ With all facilities available
- Located at a centralized position so that the activities can be looked upon