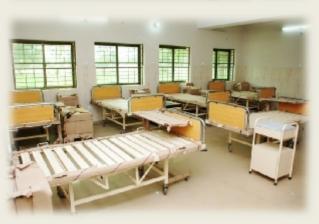

# In Patient Wards

#### ✤ There are three In-patient wards:

- Male ward
- Female ward
- Pead's ward
- Male & female wards have a capacity of 9 beds each
- ✤ Each ward has
  - Store
  - Doctor's room
  - Nursing area
- Delivery Room is directly connected to the labour room.