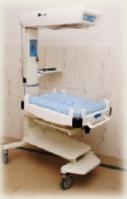

# Child Nursery and Labour Room

- Child Nursery and Delivery Room are directly connected to the labour room
- Both are equipped with all basic and necessary facilities
- Equipped with Incubators