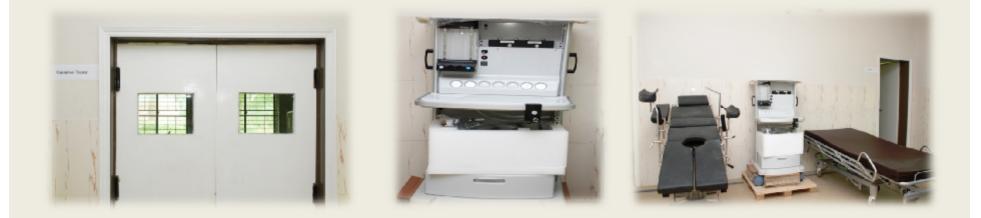

# **UVAS Health Center**

- Situated in Tehsil Pattoki at Lahore-Multan Road in the UVAS campus surrounded by three main villages:
  - Mudayki
  - Burjmahlam
  - Jakuwali
- Aimed to facilitate students, employees
  & community
- Entrance of Health center is wide, clear
  & beautiful
- Front area of the health center facilitates easy entrance & exit of vehicles especially for ambulances

# **Emergency Department**

- Immediately after the entrance, in front side of the health center so it provides an easy and early approach to the emergency department for emergency patients.
- Divided into two sections
  - Male
  - Female
- Facilitated with:
  - 2 Ambulances
  - 7 Stretchers
  - 4 Wheel chairs
  - 5 Beds in each male and female section.
- Linked with related facilities like pharmacy, Laboratory and radiology.
- The department has its separate:
  - Resuscitation reception area
  - Minor OT
  - Procedure Room
  - Dispensing Area
  - Doctor's Room

## **Operation Theater (OT)**

- Two operation theaters
- ✤ Each OT has:
  - Autoclave room
  - Changing area.
- Each OT is equipped with basic essential machinery and other facilities.